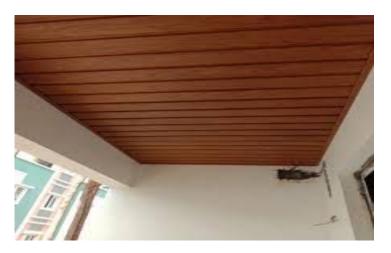

## PVC False Ceiling and Wall Plank

**PVC False Ceiling Planks** give a wood like finish and can be used horizontally or vertically on both ceilings and walls. They are available in 3 colors – Teak wood, Pine Wood and White. Jitex PVC False Ceiling Planks can be used for both domestic and commercial spaces. These PVC False Ceiling planks can be used in bathrooms, kitchens or any room in the house; ideally used in rooms where the level of moisture is very less or the space has poor ventilation facility in order to give the room a very clean fresh look.