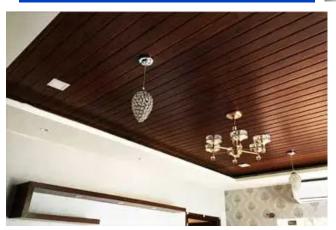

## PVC False Ceiling and Wall Plank

**PVC False Ceiling Planks** give a wood like finish and can be used horizontally or vertically on both ceilings and walls. They are available in 3 colors – Teak wood, Pine Wood and White. Jitex PVC False Ceiling Planks can be used for both domestic and commercial spaces. These PVC False Ceiling planks can be used in bathrooms, kitchens or any room in the house; ideally used in rooms where the level of moisture is very less or the space has poor ventilation facility in order to give the room a very clean fresh look.