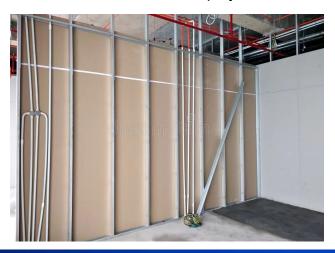

## **Gypsum Board Wall Partitions**

A gypsum board wall partition is a lightweight and versatile solution for dividing interior spaces. Gypsum board partitions are customizable and can be easily cut, shaped, and finished to accommodate various design needs. Additionally, gypsum board partitions are cost-effective and environmentally friendly, making them a popular choice in modern construction projects.