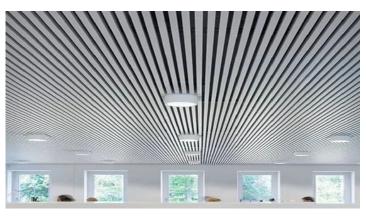

## **Linear Ceiling**

Linear Metal Ceiling System is the right choice for creating dynamic ceilings and glamorizes the entire exterior or interior appeal. It is laced with extensive specifications. Well suited to meet the interior as well as exterior needs, Linear Metal Ceiling System allows variability of designs. These contemporary panels have the brilliance to create dynamic ceilings assisted with gentle rolling waves. Its snap-up design provides boundless access with a trifling plenum depth obligation. Each and every aspect of Linear Metal Ceiling System holds importance for controlling the sound system effectively and allowing functioning of tasks without difficulty.

### **U** Shape Baffle Ceiling

Linear Baffles is an attractive, linear ceiling system that screens the open plenum beautifully. It has Clean crisp detailing and detachable suspension with fully adjustable spacing. It is a Robust, engineered system that is quick and easy to install. The **baffle ceiling system introduces unique design element to any space** and is a striking addition whether it is installed throughout an entire room or just serves as an accent. Both the style and spacing is customizable and the system can also be installed on either vertical or curved surfaces. The Baffle ceiling panels can be easily installed and uninstalled for accessibility. We are instrumental in delivering an extensive range of Linear Cell Ceiling that are classy in looks and are designer in nature. They have smooth texture and are classy in appearance.