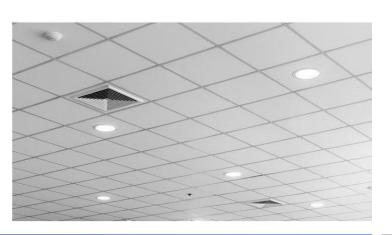

## **Grid False Ceiling**

Grid false ceilings, also known as suspended ceilings or drop ceilings, are **a popular interior design solution** characterized by a grid framework suspended from the main ceiling. They are commonly used in commercial spaces, offices, and residential buildings to enhance aesthetics, acoustics, and concealment of wiring and ductwork.

# Acoustic Perforated Ceiling

Perforated Ceiling Tiles are designed to suit standard suspended grid systems, typically in commercial construction. Suitable for a range of commercial environments where sound absorption is requires, Perforated Ceiling Tiles are often used in shopping centres, offices, restaurants, libraries and galleries.

Perforated Gypsum panels have excellent acoustic features and can be used for both ceilings and walls. Plaster boards with different perforations in symmetric form not only enhance the acoustics but also increase the aesthetics of any space.