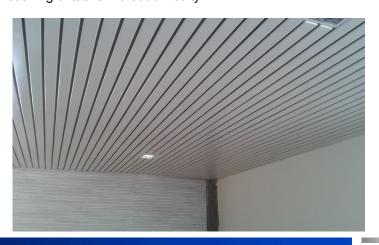

## **Linear Ceiling**

Linear Metal Ceiling System is the right choice for creating dynamic ceilings and glamorizes the entire exterior or interior appeal. It is laced with extensive specifications. Well suited to meet the interior as well as exterior needs, Linear Metal Ceiling System allows variability of designs. These contemporary panels have the brilliance to create dynamic ceilings assisted with gentle rolling waves. Its snap-up design provides boundless access with a trifling plenum depth obligation. Each and every aspect of Linear Metal Ceiling System holds importance for controlling the sound system effectively and allowing functioning of tasks without difficulty.