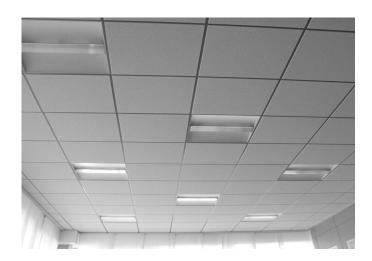

## **Grid False Ceiling**

Grid false ceilings, also known as suspended ceilings or drop ceilings, are **a popular interior design solution** characterized by a grid framework suspended from the main ceiling. They are commonly used in commercial spaces, offices, and residential buildings to enhance aesthetics, acoustics, and concealment of wiring and ductwork.