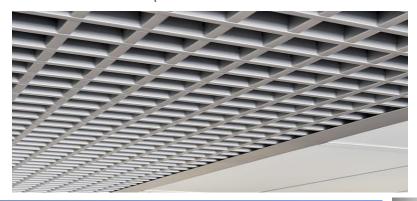

## **Grid False Ceiling**

Grid false ceilings, also known as suspended ceilings or drop ceilings, are **a popular interior design solution** characterized by a grid framework suspended from the main ceiling. They are commonly used in commercial spaces, offices, and residential buildings to enhance aesthetics, acoustics, and concealment of wiring and ductwork.