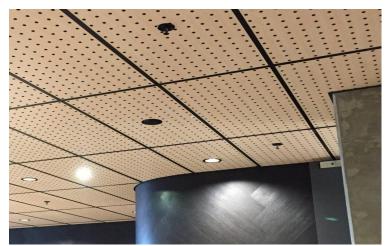

# Acoustic Perforated Ceiling

Perforated Ceiling Tiles are designed to suit standard suspended grid systems, typically in commercial construction. Suitable for a range of commercial environments where sound absorption is requires, Perforated Ceiling Tiles are often used in shopping centres, offices, restaurants, libraries and galleries.

Perforated Gypsum panels have excellent acoustic features and can be used for both ceilings and walls. Plaster boards with different perforations in symmetric form not only enhance the acoustics but also increase the aesthetics of any space.